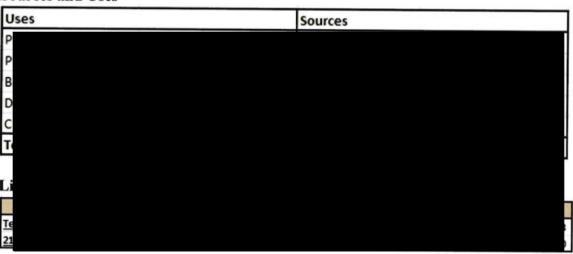

2008. The purchase price is \$150,000.

The sources and uses of the proposed project financing are follows:

| SOURC          | ES        | USES                      |           |
|----------------|-----------|---------------------------|-----------|
| Al Tech Funds  | \$135,000 | Purchase                  | \$150,000 |
| Owners Equity  | 30,000    | Soft Cost (Closing Costs) | 15,000    |
| Bank Financing | 00        |                           |           |
| Total          | \$165,000 | Total                     | \$165,000 |