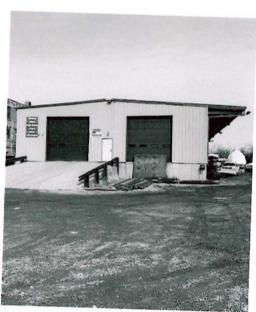

#### BACKGROUND:

C.Springer Welding Works & Marina has proudly served the Capital Region since 1907. The business was originally formed by Charles Springer, a German Immigrant who opened "Charles Springer Welding Works". Charles passed away unexpectedly, at which time Louis A. Rizzo, his employee, became the second owner and who eventually passed the business to his son Louis V. Rizzo. Louis V. Rizzo spent nearly 40 dedicated years running the shop until he retired in 2011 and sold the corporation to the current owner, Joseph Martin.

Located in the Port of Albany, the company developed a specialty in safely securing heavy cargo onto ships, rails, and barges in addition to industrial welding. As the property sat directly on the Hudson River waterfront, the company also operated a 50-slip marina. The marina operation was discontinued during the COVID pandemic.