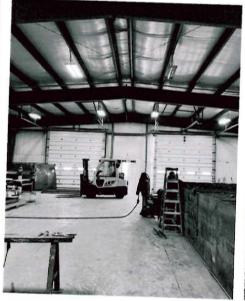

(\$166,500)

**TERM:** 5-year term – 15-year amortization

**RATE:** 4.00%

**PROJECT:** The demand for lightweight barges is on the rise as evidenced by the current backlog, the number of quotes on new work outstanding and the number of quotes that are turned down because of the lack of production capacity. In the past 3 months the company has had to turn down 10+ projects. The current facility at 5 Broadway in Albany is not ideally suited for higher volume barge production. The current work configuration can only allow for one barge to be under construction inside the facility at any one time. A barge being worked on inside has to be removed from the facility in order to make space to work on another barge. This juggling of projects is time consuming and costly and extends the average construction time for a barge to 7-8 weeks. With modifications to the facility, two barges can be worked on inside at any one time and this will reduce construction time to 4-5 weeks, which would double the overall production capacity.

The Al Tech part of the project includes 3 modifications to the existing 6,000 sq ft building, the building modifications are:

1) The installation of airplane hangar style doors on the south face of the building. Currently, access to the production area is through two overhead style doors on the south face of the building. These narrow openings only allow for one barge at a time to be inserted or removed from the production floor in a length wise configuration. By opening up the entire south face of the facility with airplane hangar style doors, the barge(s) can be inserted or removed from the facility in a width wise configuration which will allow for the construction of two barges at any one time.

#### 2) The installation of an overhead gantry crane.

Currently the barges are lifted onto trailers via the use of a large heavy forklift for removal from the facility. This requires that the forklift be allotted a considerable amount of space within the facility to maneuver, which limits the amount of space that can be devoted to assembly. The addition of the overhead gantry crane will free up this space for production, thereby allowing two barges to be constructed at any one time.