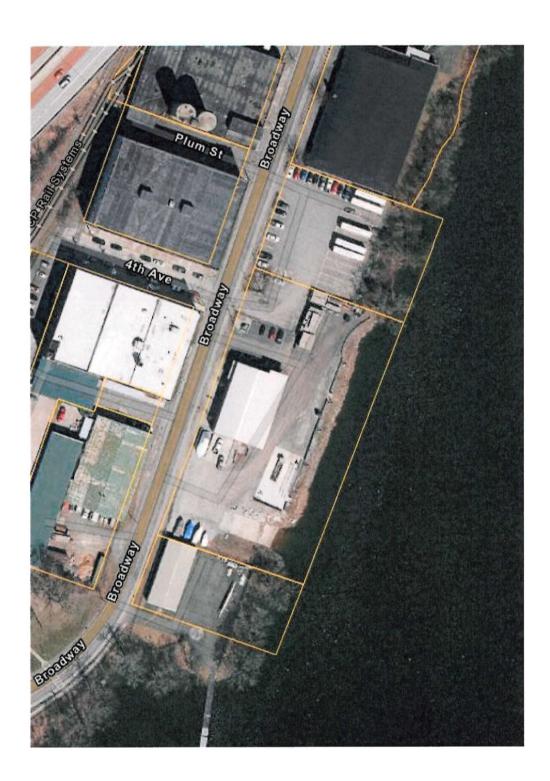

# FOR SALE - ±6,000 SF OFFICE/WAREHOUSE BUILDING 5 Broadway | Albany, NY 12202

#### OFFERING SUMMARY

ale Price: \$2,775,000 uilding SF:  $\pm 6,000$ ffice SF:  $\pm 1,000$ Varehouse SF:  $\pm 5.000$ oning: MU-FS ±8 arking: eiling Height: 18 ft Metal .oof: Pubic Vater:

ewer: Public Sewer leating: Natural Gas

#### Property Overview

A rare opportunity to acquire ±1.82 acres with ±378' of frontage on the Hudson River. Become part of the Albany Waterfront. Excellent highway access to I-787, I-87 and I-90. Listing is for the property and improvements thereon but does not include any aspect of the existing marina business currently located on the property. Asking price does not include docks.