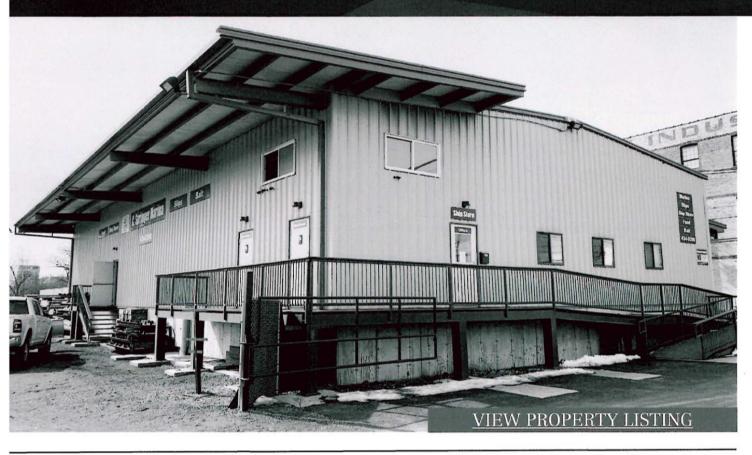

# FOR SALE - ±6,000 SF OFFICE/WAREHOUSE BUILDING 5 Broadway | Albany, NY 12202

#### OFFERING SUMMARY

ale Price: \$2,775,000 uilding SF:  $\pm 6,000$ ffice SF:  $\pm 1,000$ Varehouse SF:  $\pm 5.000$ oning: MU-FS ±8 arking: eiling Height: 18 ft Metal .oof: Pubic Vater:

ewer: Public Sewer leating: Natural Gas

#### Property Overview

A rare opportunity to acquire ±1.82 acres with ±378' of frontage on the Hudson River. Become part of the Albany Waterfront. Excellent highway access to I-787, I-87 and I-90. Listing is for the property and improvements thereon but does not include any aspect of the existing marina business currently located on the property. Asking price does not include docks.